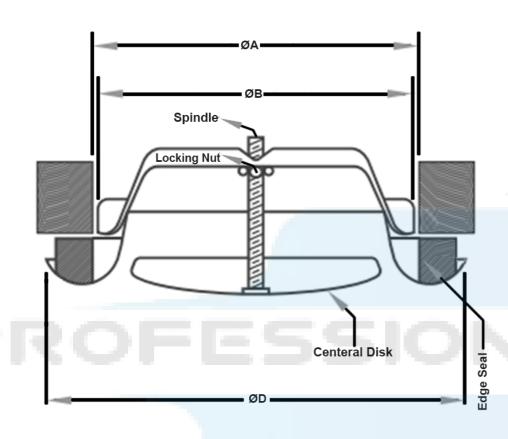

#### Standard sizes

| Nominal size Ø | Α   | В   | D   |
|----------------|-----|-----|-----|
| 100            | 140 | 94  | 190 |
| 125            | 165 | 119 | 215 |
| 150            | 190 | 144 | 240 |
| 200            | 240 | 194 | 290 |

# FINISH

• Standard aluminium finish is white powder paint or any other color

- DISC VALVES have been designed to provide a compact, clean and attractive means to supply fresh air to bathrooms, toilets, washrooms and kitchen, etc.
- Used for supply and exhaust ventilation air conditioning and heating.
- Used to arrange correct air circulation in premises.
- Excellent pressure drop and noise characteristics.
- Can be mounted in wall, in false ceiling.
- quick, easy valve removal.
- Air flow rate is controlled by rotating the control disc.
- Control disc is fixed by the locking nut.