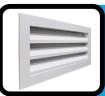

### DISC VALVE DV

### TYPES

• DV : DISC VALVE

# FINISH

• Standard aluminium finish is white powder paint or any other color

- DISC VALVES have been designed to provide a compact, clean and attractive means to supply fresh air to bathrooms, toilets, washrooms and kitchen, etc.
- Used for supply and exhaust ventilation air conditioning and heating.
- Used to arrange correct air circulation in premises.
- Excellent pressure drop and noise characteristics.
- Can be mounted in wall, in false ceiling.
- quick, easy valve removal.
- Air flow rate is controlled by rotating the control disc.
- Control disc is fixed by the locking nut.