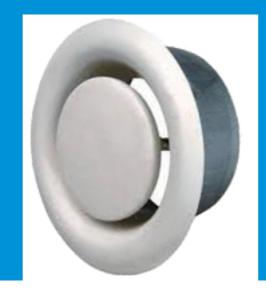

### DISC VALVE DV

# FINISH

• Standard aluminium finish is white powder paint or any other color

- DISC VALVES have been designed to provide a compact, clean and attractive means to supply fresh air to bathrooms, toilets, washrooms and kitchen, etc.
- Used for supply and exhaust ventilation air conditioning and heating.
- Used to arrange correct air circulation in premises.
- Excellent pressure drop and noise characteristics.
- Can be mounted in wall, in false ceiling.
- quick, easy valve removal.
- Air flow rate is controlled by rotating the control disc.
- Control disc is fixed by the locking nut.