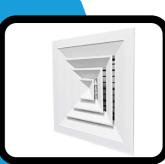

### DISC VALVE DV

### TYPES

• DV : DISC VALVE

# FINISH

• Standard aluminium finish is white powder paint or any other color

- DISC VALVES have been designed to provide a compact, clean and attractive means to supply fresh air to bathrooms, toilets, washrooms and kitchen, etc.
- Used for supply and exhaust ventilation air conditioning and heating.
- Used to arrange correct air circulation in premises.
- Excellent pressure drop and noise characteristics.
- Can be mounted in wall, in false ceiling.
- quick, easy valve removal.
- Air flow rate is controlled by rotating the control disc.
- Control disc is fixed by the locking nut.