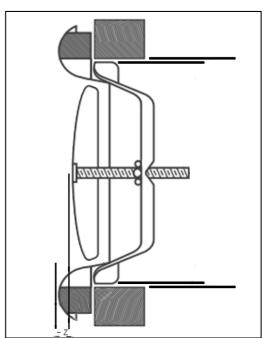

### DISC VALVE DV

#### MATERIALS

- · made of high quality plastic (PVC) or high quality aluminium sheet forming.
- Spindle and locking nut galvanized steel.

# FINISH

• Standard aluminium finish is white powder paint or any other color

- DISC VALVES have been designed to provide a compact, clean and attractive means to supply fresh air to bathrooms, toilets, washrooms and kitchen, etc.
- Used for supply and exhaust ventilation air conditioning and heating.
- Used to arrange correct air circulation in premises.
- Excellent pressure drop and noise characteristics.
- Can be mounted in wall, in false ceiling.
- quick, easy valve removal.
- Air flow rate is controlled by rotating the control disc.
- Control disc is fixed by the locking nut.