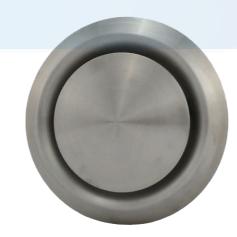

### DISC VALVE DV

# FINISH

• Standard aluminium finish is white powder paint or any other color

- DISC VALVES have been designed to provide a compact, clean and attractive means to supply fresh air to bathrooms, toilets, washrooms and kitchen, etc.
- Used for supply and exhaust ventilation air conditioning and heating.
- Used to arrange correct air circulation in premises.
- Excellent pressure drop and noise characteristics.
- Can be mounted in wall, in false ceiling.
- quick, easy valve removal.
- Air flow rate is controlled by rotating the control disc.
- Control disc is fixed by the locking nut.