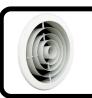

### DISC VALVE DV

### TYPES

• DV : DISC VALVE

# FINISH

• Standard aluminium finish is white powder paint or any other color

- DISC VALVES have been designed to provide a compact, clean and attractive means to supply fresh air to bathrooms, toilets, washrooms and kitchen, etc.
- Used for supply and exhaust ventilation air conditioning and heating.
- Used to arrange correct air circulation in premises.
- Excellent pressure drop and noise characteristics.
- Can be mounted in wall, in false ceiling.
- quick, easy valve removal.
- Air flow rate is controlled by rotating the control disc.
- Control disc is fixed by the locking nut.