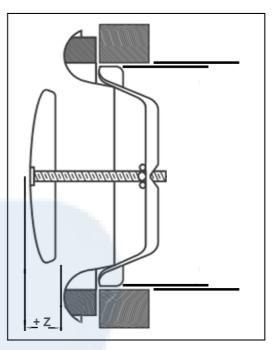

# FINISH

• Standard aluminium finish is white powder paint or any other color

- DISC VALVES have been designed to provide a compact, clean and attractive means to supply fresh air to bathrooms, toilets, washrooms and kitchen, etc.
- Used for supply and exhaust ventilation air conditioning and heating.
- Used to arrange correct air circulation in premises.
- Excellent pressure drop and noise characteristics.
- Can be mounted in wall, in false ceiling.
- quick, easy valve removal.
- Air flow rate is controlled by rotating the control disc.
- Control disc is fixed by the locking nut.