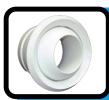

### DISC VALVE DV

### TYPES

• DV : DISC VALVE

#### MATERIALS

- · made of high quality plastic (PVC) or high quality aluminium sheet forming.
- Spindle and locking nut galvanized steel.

# FINISH

• Standard aluminium finish is white powder paint or any other color

- DISC VALVES have been designed to provide a compact, clean and attractive means to supply fresh air to bathrooms, toilets, washrooms and kitchen, etc.
- Used for supply and exhaust ventilation air conditioning and heating.
- Used to arrange correct air circulation in premises.
- Excellent pressure drop and noise characteristics.
- Can be mounted in wall, in false ceiling.
- quick, easy valve removal.
- Air flow rate is controlled by rotating the control disc.
- Control disc is fixed by the locking nut.

#### Standard sizes

| Nominal size Ø | Α   | В   | D   |
|----------------|-----|-----|-----|
| 100            | 140 | 94  | 190 |
| 125            | 165 | 119 | 215 |
| 150            | 190 | 144 | 240 |
| 200            | 240 | 194 | 290 |