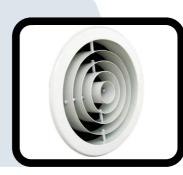

### DISC VALVE DV

### TYPES

• DV : DISC VALVE

# FINISH

• Standard aluminium finish is white powder paint or any other color

- DISC VALVES have been designed to provide a compact, clean and attractive means to supply fresh air to bathrooms, toilets, washrooms and kitchen, etc.
- Used for supply and exhaust ventilation air conditioning and heating.
- Used to arrange correct air circulation in premises.
- Excellent pressure drop and noise characteristics.
- Can be mounted in wall, in false ceiling.
- quick, easy valve removal.
- Air flow rate is controlled by rotating the control disc.
- Control disc is fixed by the locking nut.