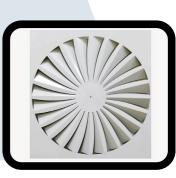

### DISC VALVE DV

### TYPES

• DV : DISC VALVE

# FINISH

• Standard aluminium finish is white powder paint or any other color

- DISC VALVES have been designed to provide a compact, clean and attractive means to supply fresh air to bathrooms, toilets, washrooms and kitchen, etc.
- Used for supply and exhaust ventilation air conditioning and heating.
- Used to arrange correct air circulation in premises.
- Excellent pressure drop and noise characteristics.
- Can be mounted in wall, in false ceiling.
- quick, easy valve removal.
- Air flow rate is controlled by rotating the control disc.
- Control disc is fixed by the locking nut.