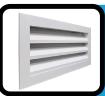

# CURTAIN FIRE DAMPER FD-C

#### CURTAIN FIRE DAMPER FD-C

- The folding blade fire damper designed to stop the spread of fire through ducts, walls, ceilings, doors, partition walls or floors.
  The fire dampers is suitable for Low, medium and high velocity applications.
  The fire dampers are suitable to use in vertical or horizontal installation.
- Galvanized steel blades and casings.
- The blades are connected together to work as curtain.
- The bladed Pack is out of the air stream
- Infinite sizing capability.
- The dampers are fitted with standard release 74°c fusible links (UL) Listed.