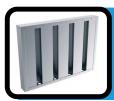

# CURTAIN FIRE DAMPER FD-C

#### CURTAIN FIRE DAMPER FD-C

- The folding blade fire damper designed to stop the spread of fire through ducts, walls, ceilings, doors, partition walls or floors.
  The fire dampers is suitable for Low, medium and high velocity applications.
  The fire dampers are suitable to use in vertical or horizontal installation.
- Galvanized steel blades and casings.
- The blades are connected together to work as curtain.
- The bladed Pack is out of the air stream
- Infinite sizing capability.
- The dampers are fitted with standard release 74°c fusible links (UL) Listed.