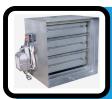

# CURTAIN FIRE DAMPER FD-C

#### CURTAIN FIRE DAMPER FD-C

- The folding blade fire damper designed to stop the spread of fire through ducts, walls, ceilings, doors, partition walls or floors.
  The fire dampers is suitable for Low, medium and high velocity applications.
  The fire dampers are suitable to use in vertical or horizontal installation.
- Galvanized steel blades and casings.
- The blades are connected together to work as curtain.
- The bladed Pack is out of the air stream
- Infinite sizing capability.
- The dampers are fitted with standard release 74°c fusible links (UL) Listed.