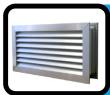

# CURTAIN FIRE DAMPER FD-C

#### CURTAIN FIRE DAMPER FD-C

- The folding blade fire damper designed to stop the spread of fire through ducts, walls, ceilings, doors, partition walls or floors.
  The fire dampers is suitable for Low, medium and high velocity applications.
  The fire dampers are suitable to use in vertical or horizontal installation.
- Galvanized steel blades and casings.
- The blades are connected together to work as curtain.
- The bladed Pack is out of the air stream
- Infinite sizing capability.
- The dampers are fitted with standard release 74°c fusible links (UL) Listed.