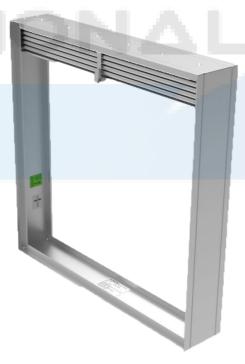

#### CURTAIN FIRE DAMPER FD-C

- The folding blade fire damper designed to stop the spread of fire through ducts, walls, ceilings, doors, partition walls or floors.
  The fire dampers is suitable for Low, medium and high velocity applications.
  The fire dampers are suitable to use in vertical or horizontal installation.
- Galvanized steel blades and casings.
- The blades are connected together to work as curtain.
- The bladed Pack is out of the air stream
- Infinite sizing capability.
- The dampers are fitted with standard release 74°c fusible links (UL) Listed.