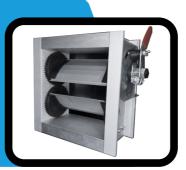

# CURTAIN FIRE DAMPER FD-C

#### CURTAIN FIRE DAMPER FD-C

- The folding blade fire damper designed to stop the spread of fire through ducts, walls, ceilings, doors, partition walls or floors.
  The fire dampers is suitable for Low, medium and high velocity applications.
  The fire dampers are suitable to use in vertical or horizontal installation.
- Galvanized steel blades and casings.
- The blades are connected together to work as curtain.
- The bladed Pack is out of the air stream
- Infinite sizing capability.
- The dampers are fitted with standard release 74°c fusible links (UL) Listed.