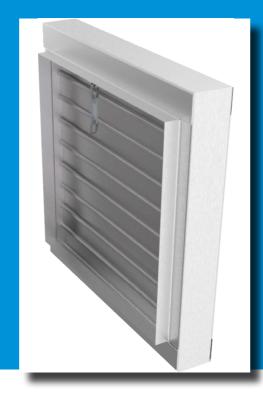

#### CURTAIN FIRE DAMPER FD-C

- The folding blade fire damper designed to stop the spread of fire through ducts, walls, ceilings, doors, partition walls or floors.
  The fire dampers is suitable for Low, medium and high velocity applications.
  The fire dampers are suitable to use in vertical or horizontal installation.
- Galvanized steel blades and casings.
- The blades are connected together to work as curtain.
- The bladed Pack is out of the air stream
- Infinite sizing capability.
- The dampers are fitted with standard release 74°c fusible links (UL) Listed.