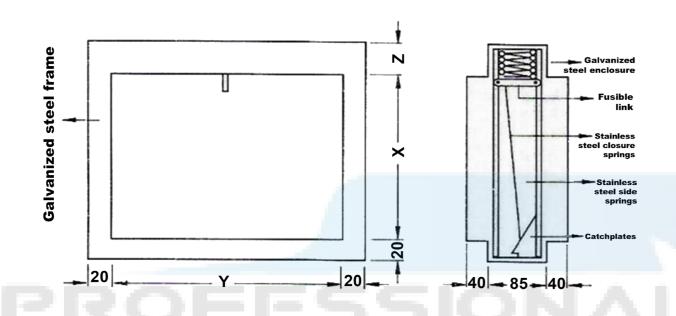

#### MATERIALS

- Frame: Construction from 1.5 mm galvanized steel sheet.
- Blades: Construction from 0.8 mm galvanized steel sheet.
- The closing spring: Construction from stainless steel.
- The side spring : Construction from stainless steel.

\_\_20

| Duct Size          | Blades Pack |
|--------------------|-------------|
| X or Y or D ( mm ) | Z ( mm )    |
| 100                | 75          |
| 150                | 75          |
| 200                | 75          |
| 250                | 75          |
| 300                | 75          |
| 350                | 75          |
| 400                | 75          |
| 450                | 75          |
| 500                | 75          |
| 550                | 150         |
| 600                | 150         |
| 650                | 150         |
| 700                | 150         |
| 750                | 150         |
| 800                | 150         |
| 850                | 150         |
| 900                | 150         |
| 950                | 150         |
| 1000               | 150         |
| 1100               | 150         |

#### NOTE:

- . Minimum Size 100 x 100
- . Maximum Size 1100x1100
- . When the duct size dimensions ( width or height ) greater than the maximum 1100 mm multiple dampers section will be required.

Linear Slot **Diffusers** LSD