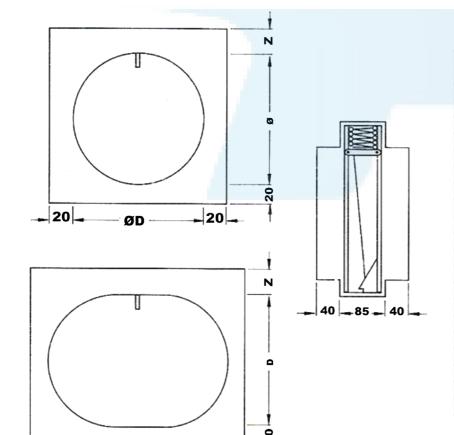

\_\_20

| Duct Size          | Blades Pack |
|--------------------|-------------|
| X or Y or D ( mm ) | Z ( mm )    |
| 100                | 75          |
| 150                | 75          |
| 200                | 75          |
| 250                | 75          |
| 300                | 75          |
| 350                | 75          |
| 400                | 75          |
| 450                | 75          |
| 500                | 75          |
| 550                | 150         |
| 600                | 150         |
| 650                | 150         |
| 700                | 150         |
| 750                | 150         |
| 800                | 150         |
| 850                | 150         |
| 900                | 150         |
| 950                | 150         |
| 1000               | 150         |
| 1100               | 150         |

#### NOTE:

- . Minimum Size 100 x 100
- . Maximum Size 1100x1100
- . When the duct size dimensions ( width or height ) greater than the maximum 1100 mm multiple dampers section will be required.

Linear Slot **Diffusers** LSD