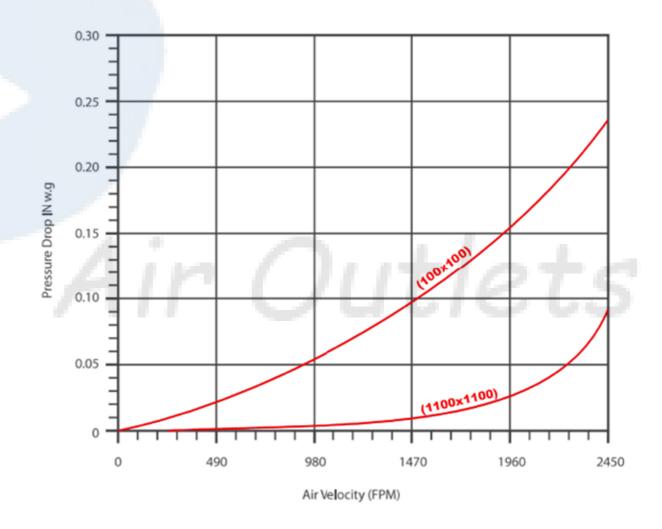

#### NOTE:

- . Minimum Size 100 x 100
- . Maximum Size 1100x1100
- . When the duct size dimensions ( width or height ) greater than the maximum 1100 mm multiple dampers section will be required.

Linear Slot **Diffusers** LSD