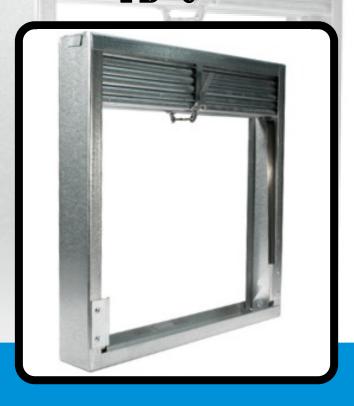

#### CURTAIN FIRE DAMPER FD-C

- The folding blade fire damper designed to stop the spread of fire through ducts, walls, ceilings, doors, partition walls or floors.
  The fire dampers is suitable for Low, medium and high velocity applications.
  The fire dampers are suitable to use in vertical or horizontal installation.
- Galvanized steel blades and casings.
- The blades are connected together to work as curtain.
- The bladed Pack is out of the air stream
- Infinite sizing capability.
- The dampers are fitted with standard release 74°c fusible links (UL) Listed.